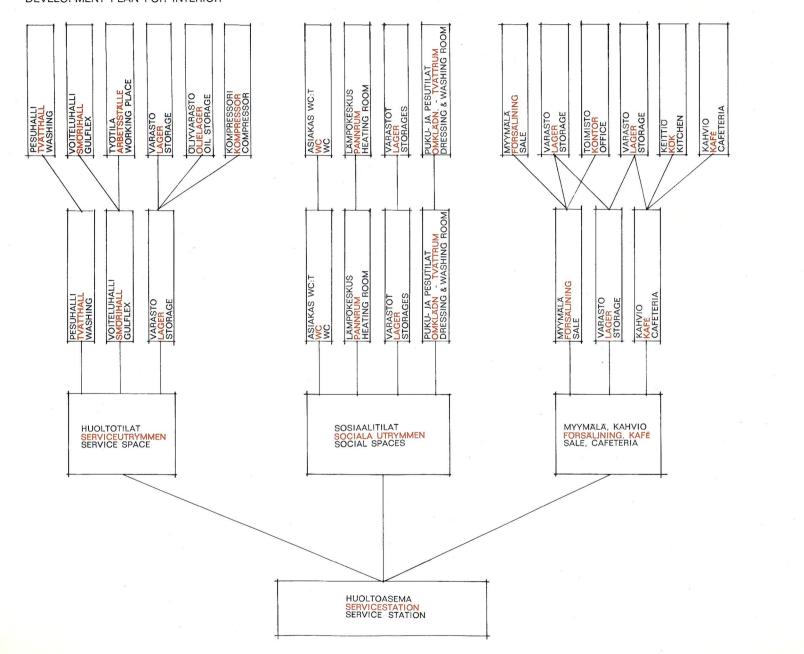

## SISATILOJEN KEHITYSKAAVIO UTVECKLINGSSCHEMA FOR INRE UTRYMMEN DEVELOPMENT PLAN FOR INTERIOR

NYKYISIN (ERI HUONEITA) <mark>NUVARANDE</mark> ACTUAL

VANHOJEN UUSIMINEN (HUONETILOJA YHDISTETÄÄN) FORNYANDE AV GAMLA REVAMPING

UUDET (TILAT MUODOSTETAAN KALUSTOELEMENTEILLÄ) NYA NEW

TULEVAISUUS (ULKO- JA SISÄTILAT EROTETAAN ILMAVERHOILLA) FRAMTIDEN FUTURE

16 KAARIELEMENTTIÄ BÅGELEMENT CURVELEMENT

200 M<sup>2</sup> Mk: 1:200

LEIKKAUS SEKTION SECTION