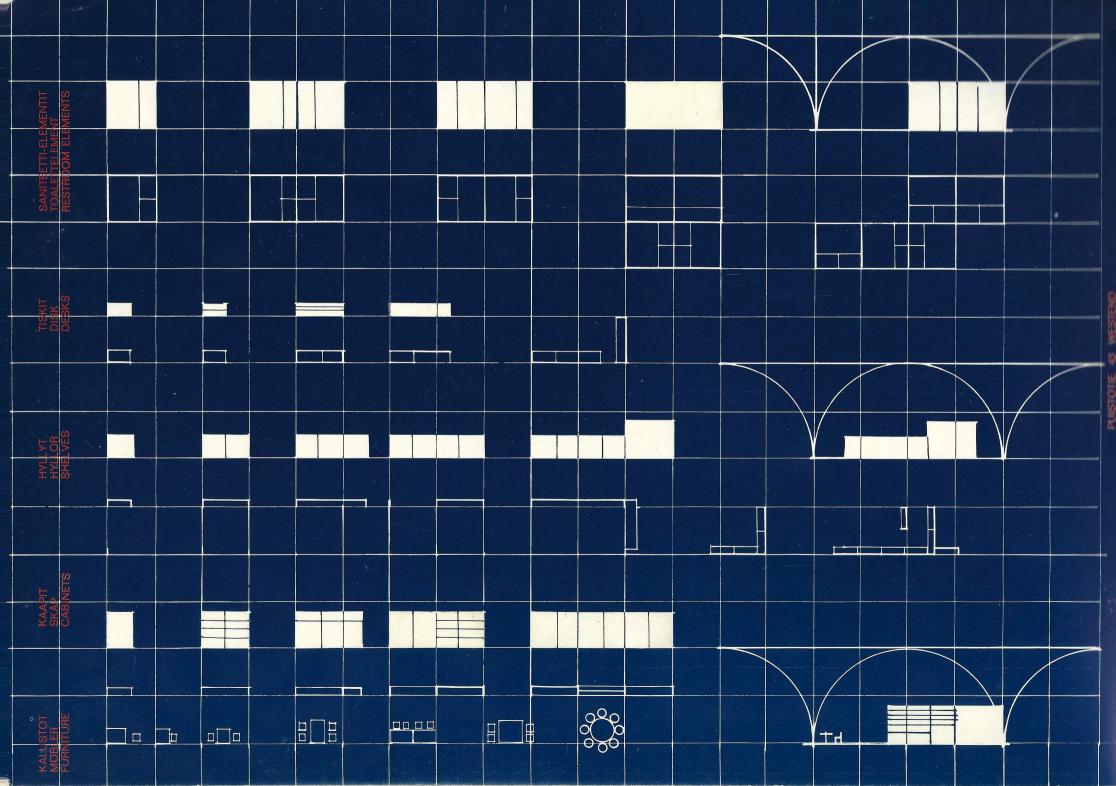

## SISATILOJEN KEHITYSKAAVIO UTVECKLINGSSCHEMA FOR INRE UTRYMMEN DEVELOPMENT PLAN FOR INTERIOR

NYKYISIN (ERI HUONEITA) <mark>NUVARANDE</mark> ACTUAL

VANHOJEN UUSIMINEN (HUONETILOJA YHDISTETÄÄN) FORNYANDE AV GAMLA REVAMPING

UUDET (TILAT MUODOSTETAAN KALUSTOELEMENTEILLÄ) NYA NEW

TULEVAISUUS (ULKO- JA SISÄTILAT EROTETAAN ILMAVERHOILLA) FRAMTIDEN FUTURE

16 KAARIELEMENTTIÄ BÅGELEMENT CURVELEMENT

200 M<sup>2</sup> Mk: 1:200

LEIKKAUS SEKTION SECTION